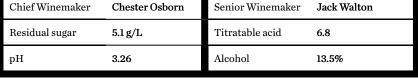

| Chief Winemaker | Chester Osborn | Senior Winemaker | Jack Walton |
|-----------------|----------------|------------------|-------------|
| Residual sugar  | 5.1 g/L        | Titratable acid  | 6.8         |
| pН              | 3.26           | Alcohol          | 13.5%       |